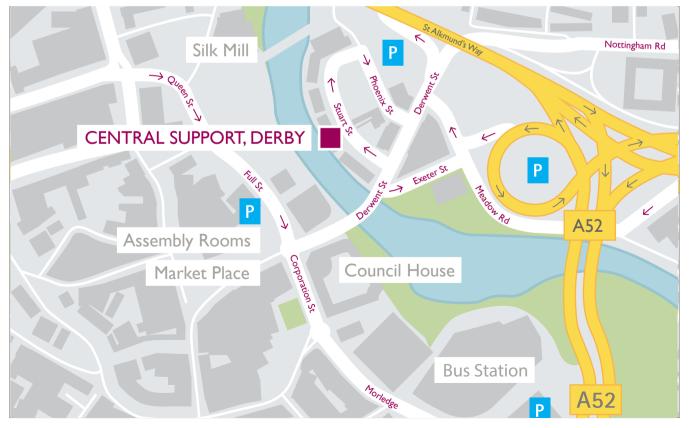

### Central Support, Derby

# From MI Junction 25/ Nottingham A52/A6 South

Follow signs for Derby on the A52 until you reach Pentagon Island. Take the second exit signposted towards the City Centre, and stay in the inside lane.

After about 30m, take the left exit towards Darwin Place. Merge right onto Meadow Road and pass under the bridge. Proceed to the junction, where you need the left lane. Turn left onto Derwent Stand travel for approx. 25m. Turn right into Stuart Street. Epworth House is the second building on the left.

At the T-junction, turn left, go through the underpass, emerge onto Derwent Street. Take the next available right turn into Stuart Street. Epworth House is the second building on the left.

## **Parking**

Unfortunately space is very limited at Epworth House and visitors are requested to park their cars in any of the three car parks close by. Thank you.

Central Support, Derby Epworth House Stuart Street Derby DEI 2EQ