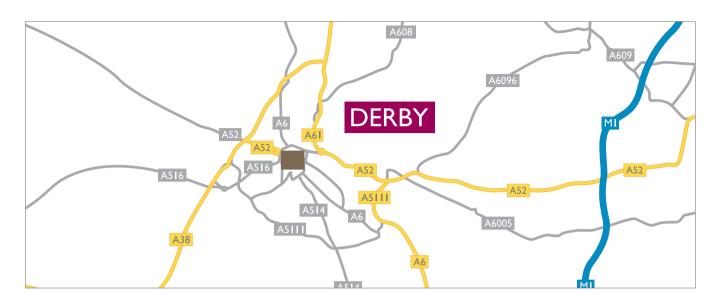

# From MI Junction 25/ Nottingham A52/A6 South

Follow signs for Derby on the A52 until you reach Pentagon Island. Take the second exit signposted towards the City Centre, and stay in the inside lane.

After about 30m, take the left exit towards Darwin Place. Merge right onto Meadow Road and pass under the bridge. Proceed to the junction, where you need the left lane. Turn left onto Derwent Stand travel for approx. 25m. Turn right into Stuart Street. Epworth House is the second building on the left.

### From A38 South

Travelling north on the A38, approach Markeaton Island. Take the third exit onto Ashborune Road/A52. Stay in the left lane at the traffic lights, follow the flow of traffic as you proceed left and then round to the right onto Agard Street, staying in left lane. Continue left onto the Inner Ring Road, following the signs for Nottingham A52. Stay in the left lane and take the second exit.

At the T-junction, turn left, go through the underpass, emerge onto Derwent Street. Take the next available right turn into Stuart Street. Epworth House is the second building on the left.

#### From A38 North

Travelling south on the A38, take left hand lane as you come downhill, and make a slight left (avoiding roundabout), signposted City Centre/Nottingham A52. Continue straight on at the next three roundabouts. Pass Derbyshire County Cricket Club on your left as you approach Pentagon Island - stay in the right hand lane. Take the fifth exit onto Eastgate/The Underpass/A52. Follow italicised directions as above.

#### From A6 North

Follow signs for city centre, pass through Allestree and Darley Abbey. Continue straight on over two roundabouts. This road merges into a one-way street - keep in the left lane. Take the slip road onto St Alkmunds Way/A601 - stay in the left lane, then take the second exit on the left. Follow italicised directions as for A38 South.